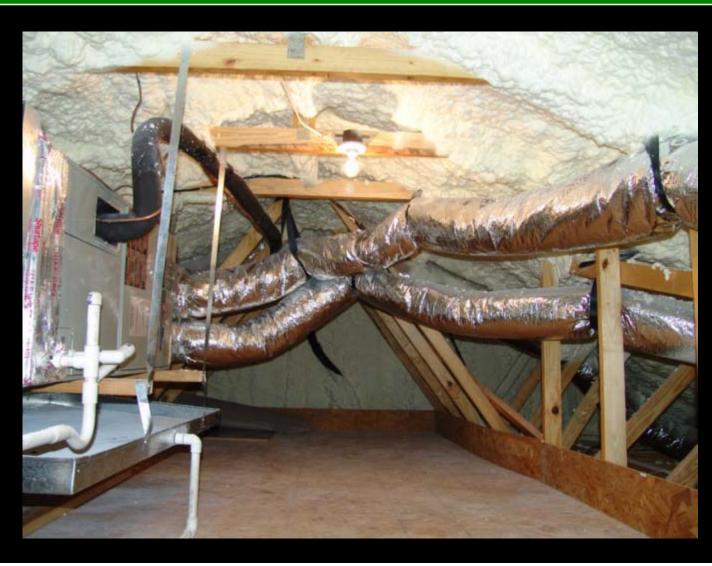

### Insulation

- Foam Insulated Home
  - Exterior Wall: 3.5 Inches of Sealection 500, open cell foam for an R-Value of 13
  - Roof Deck: 5.5 Inches of Sealection 500, foam for an R-Value of 21
  - Insulating the attic's roof deck created a closed attic assembly placing the air handler and ductwork within the thermal envelope.

The Closed Attic system does not allow conditioned air to leak outside of the thermal envelope:

- Significantly reduces the thermal load on the HVAC system
- Allows the use of a smaller HVAC unit