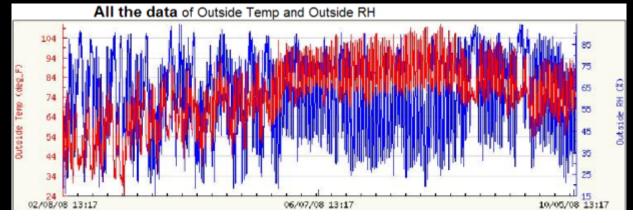

of 21
  - Insulating the attic's roof deck created a closed attic assembly placing the air handler and ductwork within the thermal envelope.





The Closed Attic system does not allow conditioned air to leak outside of the thermal envelope:

- Significantly reduces the thermal load on the HVAC system
- Allows the use of a smaller HVAC unit





## Insulation

- Fiberglass Insulated
  - Exterior Wall: Fiberglass with an R-Value of 13
  - Attic Floor: Fiberglass with an R-Value of 38
  - Roof Deck: Solar Board









## **Blower Door Results**



Fiberglass / Solar Board Pascal's: -49.9







**Foam** Pascal's: -47.5 Home Leakage: 129 CFM





#### **Interior**



**Ambient Conditions** 

Temperature
Humidity









#### **Attic**



#### **Ambient Conditions**

Temperature
Humidity





#### **Foam Home**

#### **Between Roof Deck and Foam - Temperature / Humidity**





































Standard HFH Energy Star Construction Fiberglass Insulation

14 SEER A/C, Standard Lighting



HFH Energy Star
Construction
Sealection 500 Foam Insulation

19 SEER A/C, 60% Fluorescent Lighting

| Period      | Total | Total  | A/C        | A/C    |   | Total | Total  | A/C | A/C   | Difference         | Difference |
|-------------|-------|--------|------------|--------|---|-------|--------|-----|-------|--------------------|------------|
|             | Kwh   | Cost   | Kwh        | Cost   |   | Kwh   | Cost   | Kwh | Cost  | <b>Total Elect</b> | Heat, A/C  |
| 2/15 - 3/17 | 2433  | 189.78 | <b>356</b> | 27.77  |   | 1204  | 103.87 | 328 | 28.3  | 85.91              |