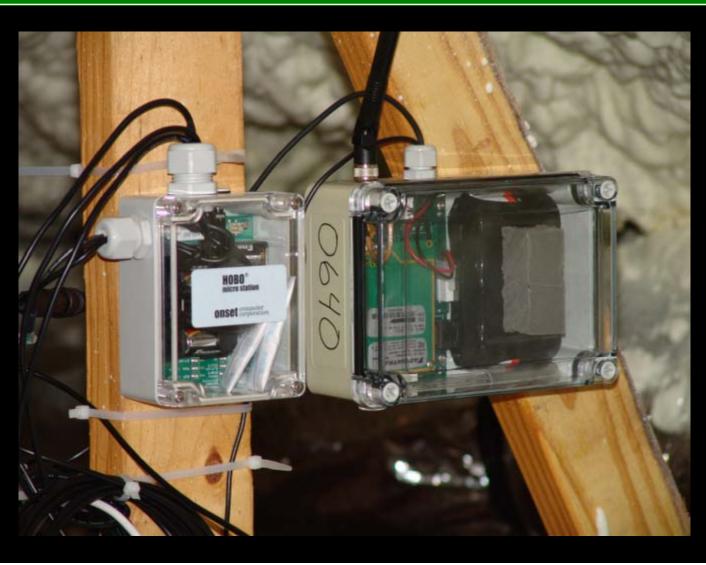

## Monitoring Equipment (identical for each home)

- Hobo Micro Station Data Logger
- Hobo Temp/RH Sensor
- SolarStream Xceiver
- Website Access for Data;
  - Foam Insulated Home
    - https://datagarrison.com/users/5083010645/5083010640/plots.php
  - Fiberglass Insulated Home with Solar Board
    - https://datagarrison.com/users/5083010645/5083010645/plots.php?plot=2

## **Installation of Monitoring Equipment**

- Foam Insulated Home
  - Hobo Data Logger In attic near the access hatch
  - Sensor #1 In hallway near door bell unit
  - Sensor #2 Suspended approximately 12" from apex of roof deck
  - Sensor #3 Installed between roof deck and foam
- Fiberglass Insulated Home with Solar Board
  - Hobo Data Logger In attic near the access hatch
  - Sensor #1 In hallway near door bell unit
  - Sensor #2 Suspended approximately 12" from apex of roof deck
  - Sensor #3 Installed under front porch (measures outside temperature)