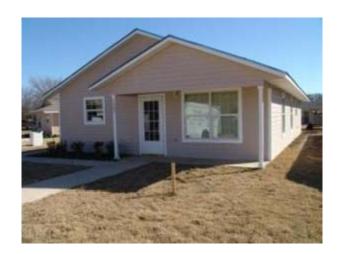

## **Project Profile**

Side by side comparison of two identical floor plans, one insulated with foam and one with fiberglass and solar board

## Project Specifics (identical for each home)

Year Built: 2007

Foundation: Slab on grade

Floor Plan: Identical but reversed

Square footage: 1,288, 4 Bedrooms

• Orientation: Northwest (both homes)