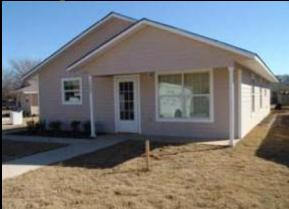

## **Project Profile**

Side by side comparison of two identical floor plans, one insulated with foam and one with fiberglass and solar board

## Project Specifics (identical for each home)

Year Built: 2007

Foundation: Slab on grade

Floor Plan: Identical but reversed

Square footage: 1,288, 4 Bedrooms

• Orientation: Northwest (both homes)