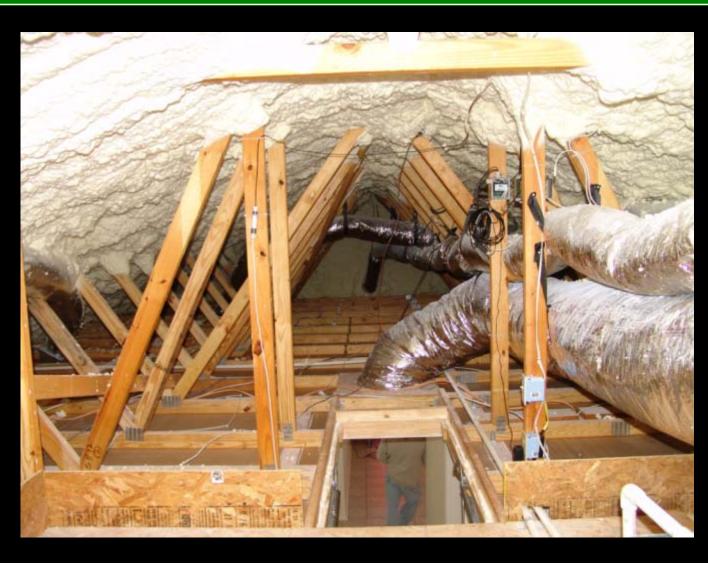

## **Installation of Monitoring Equipment**

- Foam Insulated Home
  - Hobo Data Logger In attic near the access hatch
  - Sensor #1 In hallway near door bell unit
  - Sensor #2 Suspended approximately 12" from apex of roof deck
  - Sensor #3 Installed between roof deck and foam
- Fiberglass Insulated Home with Solar Board
  - Hobo Data Logger In attic near the access hatch
  - Sensor #1 In hallway near door bell unit
  - Sensor #2 Suspended approximately 12" from apex of roof deck
  - Sensor #3 Installed under front porch (measures outside temperature)

### Insulation

- Foam Insulated Home
  - Exterior Wall: 3.5 Inches of Sealection 500, open cell foam for an R-Value of 13
  - Roof Deck: 5.5 Inches of Sealection 500, foam for an R-Value of 21
  - Insulating the attic's roof deck created a closed attic assembly placing the air handler and ductwork within the thermal envelope.