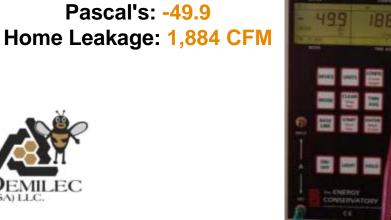

## **Blower Door Results**

Fiberglass / Solar Board Pascal's: -49.9

**Foam** Pascal's: -47.5 Home Leakage: 129 CFM