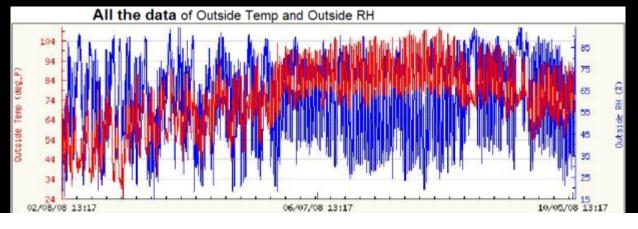

-Value of 13
  - Roof Deck: 5.5 Inches of Sealection 500, foam for an R-Value of 21
  - Insulating the attic's roof deck created a closed attic assembly placing the air handler and ductwork within the thermal envelope.





The Closed Attic system does not allow conditioned air to leak outside of the thermal envelope:

- Significantly reduces the thermal load on the HVAC system
- Allows the use of a smaller HVAC unit





## Insulation

- Fiberglass Insulated
  - Exterior Wall: Fiberglass with an R-Value of 13
  - Attic Floor: Fiberglass with an R-Value of 38
  - Roof Deck: Solar Board









## **Blower Door Results**



Fiberglass / Solar Board Pascal's: -49.9







**Foam** Pascal's: -47.5 Home Leakage: 129 CFM





#### **Interior**



**Ambient Conditions** 

Temperature
Humidity









#### **Attic**



#### **Ambient Conditions**

Temperature
Humidity





#### **Foam Home**

#### **Between Roof Deck and Foam - Temperature / Humidity**





































Standard HFH Energy Star Construction Fiberglass Insulation

14 SEER A/C, Standard Lighting



HFH Energy Star
Construction
Sealection 500 Foam Insulation

19 SEER A/C, 60% Fluorescent Lighting

| Period      | Total | Total  | A/C        | A/C    |   | Total | Total  | A/C | A/C   | Difference         | Difference |
|-------------|-------|--------|------------|--------|---|-------|--------|-----|-------|--------------------|------------|
|             | Kwh   | Cost   | Kwh        | Cost   |   | Kwh   | Cost   | Kwh | Cost  | <b>Total Elect</b> | Heat, A/C  |
| 2/15 - 3/17 | 2433  | 189.78 | <