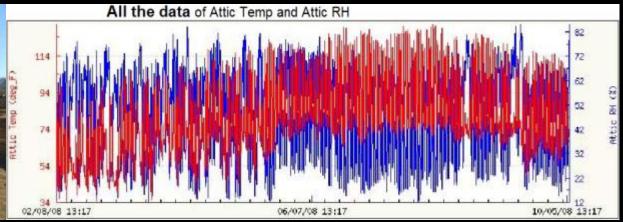

ck: 5.5 Inches of Sealection 500, foam for an R-Value of 21
  - Insulating the attic's roof deck created a closed attic assembly placing the air handler and ductwork within the thermal envelope.





The Closed Attic system does not allow conditioned air to leak outside of the thermal envelope:

- Significantly reduces the thermal load on the HVAC system
- Allows the use of a smaller HVAC unit





## Insulation

- Fiberglass Insulated
  - Exterior Wall: Fiberglass with an R-Value of 13
  - Attic Floor: Fiberglass with an R-Value of 38
  - Roof Deck: Solar Board









## **Blower Door Results**



Fiberglass / Solar Board Pascal's: -49.9







**Foam** Pascal's: -47.5 Home Leakage: 129 CFM





#### **Interior**



**Ambient Conditions** 

Temperature
Humidity









#### **Attic**



#### **Ambient Conditions**

Temperature
Humidity





#### **Foam Home**

#### **Between Roof Deck and Foam - Temperature / Humidity**





































Standard HFH Energy Star Construction Fiberglass Insulation

14 SEER A/C, Standard Lighting



HFH Energy Star
Construction
Sealection 500 Foam Insulation

19 SEER A/C, 60% Fluorescent Lighting

| Period      | Total | Total  | A/C        | A/C    |   | Total | Total  | A/C | A/C   | Difference         | Difference |
|-------------|-------|--------|------------|--------|---|-------|--------|-----|-------|--------------------|------------|
|             | Kwh   | Cost   | Kwh        | Cost   |   | Kwh   | Cost   | Kwh | Cost  | <b>Total Elect</b> | Heat, A/C  |
| 2/15 - 3/17 | 2433  | 189.78 | <b>356</b> | 27.77  |   |