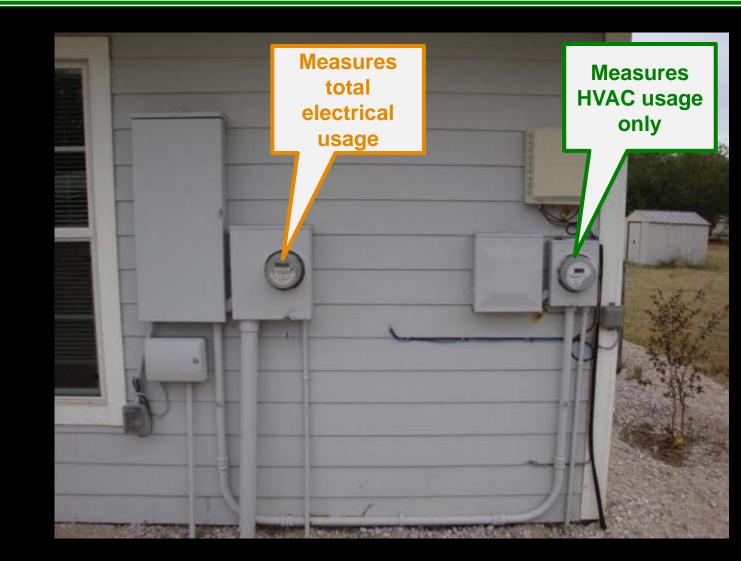

## Monitoring Equipment (identical for each home)

- Hobo Micro Station Data Logger
- Hobo Temp/RH Sensor
- SolarStream Xceiver
- Website Access for Data;
  - Foam Insulated Home
    - https://datagarrison.com/users/5083010645/5083010640/plots.php
  - Fiberglass Insulated Home with Solar Board
    - https://datagarrison.com/users/5083010645/5083010645/plots.php?plot=2

## **Installation of Monitoring Equipment**

- Foam Insulated Home
  - Hobo Data Logger In attic near the access hatch
  - Sensor #1 In hallway near door bell unit
  - Sensor #2 Suspended approximately 12" from apex of roof deck
  - Sensor #3 Installed between roof deck and foam
- Fiberglass Insulated Home with Solar Board
  - Hobo Data Logger In attic near the access hatch
  - Sensor #1 In hallway near door bell unit
  - Sensor #2 Suspended approximately 12" from apex of roof deck
  - Sensor #3 Installed under front porch (measures outside temperature)