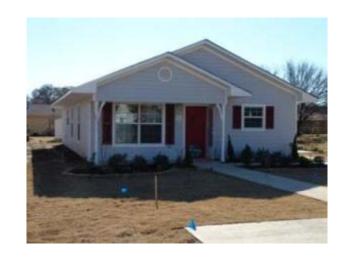

## **Project Profile**

Side by side comparison of two identical floor plans, one insulated with foam and one with fiberglass and solar board

## Project Specifics (identical for each home)

Year Built: 2007

Foundation: Slab on grade

Floor Plan: Identical but reversed

Square footage: 1,288, 4 Bedrooms

• Orientation: Northwest (both homes)